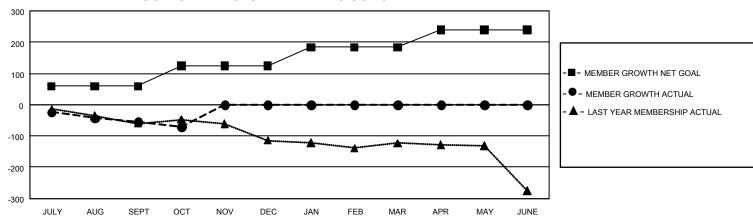

## GMT Constitutional Area 2, Group C

REPORT DOES NOT INCLUDE CLUBS IN UNDISTRICTED AREAS.

| Clubs                 |               |           |               | Members               |                         |                         |                                                    |
|-----------------------|---------------|-----------|---------------|-----------------------|-------------------------|-------------------------|----------------------------------------------------|
| RESULTS FOR 2022-2023 |               |           |               | RESULTS FOR 2022-2023 |                         |                         |                                                    |
| QUARTER               | NEW CLUB GOAL | NEW CLUBS | DROPPED CLUBS | QUARTER MEN           | MBER GROWTH NET<br>GOAL | MEMBER GROWTH<br>ACTUAL | DROPPED MEMBERS<br>ACTUAL (including<br>transfers) |
| JULY/AUG/SEPT         | 3             | 0         | 0             | JULY/AUG/SEPT         | 59                      | 28                      | 77                                                 |
| OCT/NOV/DEC           | 6             | 0         | 0             | OCT/NOV/DEC           | 65                      | 31                      | 45                                                 |
| JAN/FEB/MAR           | 6             | 0         | 0             | JAN/FEB/MAR           | 60                      | 0                       | 0                                                  |
| APR/MAY/JUNE          | 0             | 0         | 0             | APR/MAY/JUNE          | 55                      | 0                       | 0                                                  |

## GOALS AND ACTUAL MEMBERS CUMULATIVE

| DROPPED CLUBS: 0 |     | 31 CLUBS OF 159 ADDED 1 OR | GENDER DISTRIBUTION                 |                |  |
|------------------|-----|----------------------------|-------------------------------------|----------------|--|
|                  |     | MORE NEW MEMBERS           | MALE                                | 2,215 (66.06%) |  |
|                  |     |                            | FEMALE                              | 1,138 (33.94%) |  |
| DROPPED MEMBERS  |     |                            | NON BINARY                          | 0 (0.00%)      |  |
| DECEASED         | 17  |                            | PREFER NOT TO ANSWER                | 0 (0.00%)      |  |
| CLUB CANCELLED   | 0   |                            | TOTAL FAMILY UNIT MEMBERS 627       |                |  |
| OTHER            | 105 | CLICK HERE FOR             |                                     |                |  |
| TOTAL            | 122 | CUMULATIVE MEMBERSHIP DATA | FAMILY MEMBERS PAYING HALF DUES 320 |                |  |