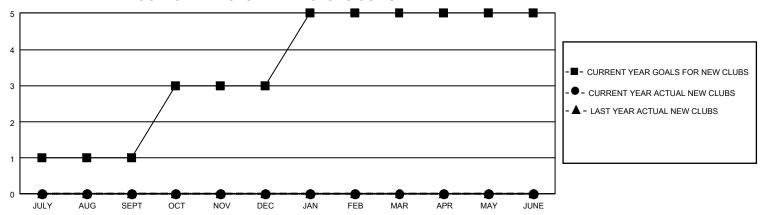

## GMT Constitutional Area 2, Group C

REPORT DOES NOT INCLUDE CLUBS IN UNDISTRICTED AREAS.

| Clubs                 |               |           |               | Members               |                         |                         |                                                    |
|-----------------------|---------------|-----------|---------------|-----------------------|-------------------------|-------------------------|----------------------------------------------------|
| RESULTS FOR 2022-2023 |               |           |               | RESULTS FOR 2022-2023 |                         |                         |                                                    |
| QUARTER               | NEW CLUB GOAL | NEW CLUBS | DROPPED CLUBS | QUARTER MEN           | MBER GROWTH NET<br>GOAL | MEMBER GROWTH<br>ACTUAL | DROPPED MEMBERS<br>ACTUAL (including<br>transfers) |
| JULY/AUG/SEPT         | 3             | 0         | 0             | JULY/AUG/SEPT         | 59                      | 28                      | 77                                                 |
| OCT/NOV/DEC           | 6             | 0         | 0             | OCT/NOV/DEC           | 65                      | 31                      | 45                                                 |
| JAN/FEB/MAR           | 6             | 0         | 0             | JAN/FEB/MAR           | 60                      | 0                       | 0                                                  |
| APR/MAY/JUNE          | 0             | 0         | 0             | APR/MAY/JUNE          | 55                      | 0                       | 0                                                  |

## GOALS AND ACTUAL NEW CLUBS CUMULATIVE